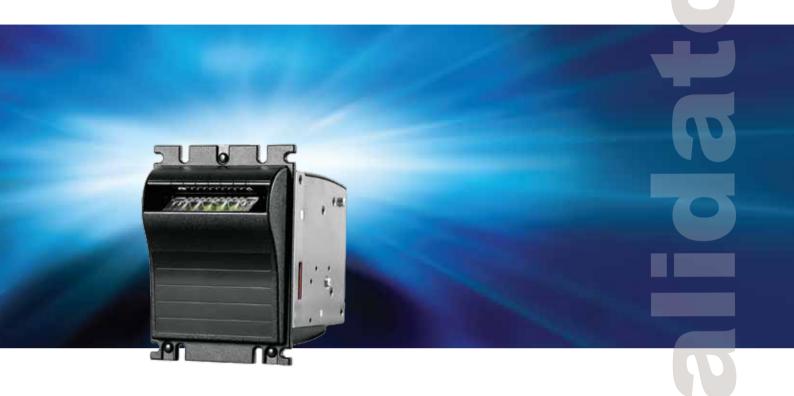

# **MVU Stackerless Note Validator**

The entry to automatic bill validation

High Security Counterfeit Protection

**Low Maintenance Costs** 

Strong Durable Environmental Protection

### MVU Stackerless Note Validator

#### **Features**

- Superior acceptance and security: Acceptance rate rate of 96% or greater on first bill insertion
- •Advanced auto-calibrating optical, inductive and dielectric sensors optimize validation rates
- Anti-stringing protection
- Optional lock(s)
- Cassette-less operation
- •Four-way bill insertionIndustry's first self-centering mechanism
- •62 to 77 mm or fixed-width bill validation
- •Complete transport cycle at only 1.6 seconds
- ·Durable, metal chassis
- Choice of bezels